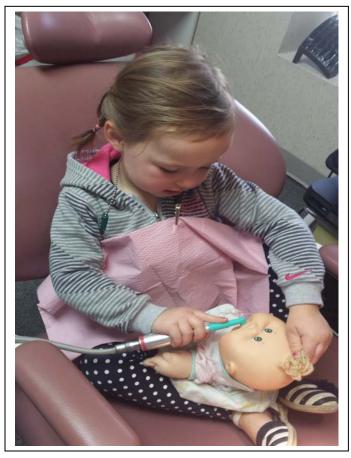

## MACOMB HAS SOME FUTURE RDH'S OR DDS'S IN THEIR MIDST

Alison Babcock (3) cleaning her dolls teeth (Anita Siltner's grand daughter)

Hazen Mazzenga checking out his sister Alina's teeth (Sandy Franklin's grandkids)